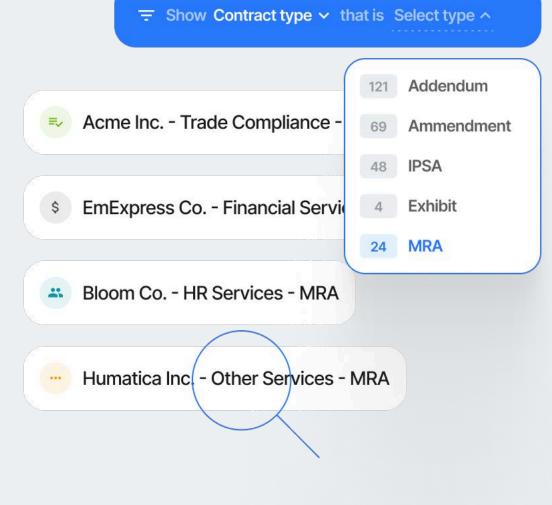

Using keywords and phrases, our search engine ensures that the right contract is always at your fingertips, just when you need it. We extract metadata from contracts – including dates, prices, supplier info, important deadlines and obligations you don't want to miss, and even specific contractual penalties.

Virtually any data you need, we can extract. You have the control to define the exact metadata we pull from your contracts, tailoring the database to your unique needs.