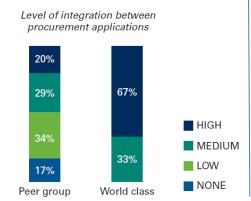

## Procurement technology enablement and integration

# Procurement effectiveness metrics: Spend influence, savings, data maintenance